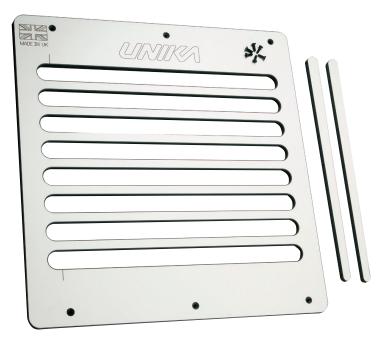

## Drainer Jig

## **Key Features:**

- Unika quality precision made tool which will last for many years.
- 12mm Compact Laminate guaranteed never to warp.
- 10mm cut required less router work and produces a neater joint
- The Drainer Jig routs sloping drainage grooves in natural wood, compact laminate and solid surface worktops, commonly used with popular Belfast and undermounted sinks.
- The new grooves are now 6mm deep so they can be used on slim line surfaces like compact laminate and quartz.
- Each groove is approx. 450mm in length.

## **Required**:

10mm Radius router cutter for Drainage grooves. Other shape and dimension cutters can be used to vary the appearance of the groove, although the cutter must pass through the internal diameter of the guide bush.