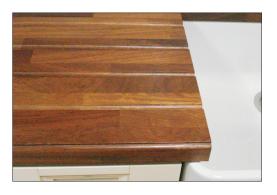

## **Key Features:**

- Unika quality precision made tool which will last for many years.
- 12mm Compact Laminate guaranteed never to warp.
- 10mm cut required less router work and produces a neater joint
- The Drainer Jig routs sloping drainage grooves in natural wood, compact laminate and solid surface worktops, commonly used with popular Belfast and undermounted sinks.
- The new grooves are now 6mm deep so they can be used on slim line surfaces like compact laminate and quartz.
- Each groove is approx. 450mm in length.