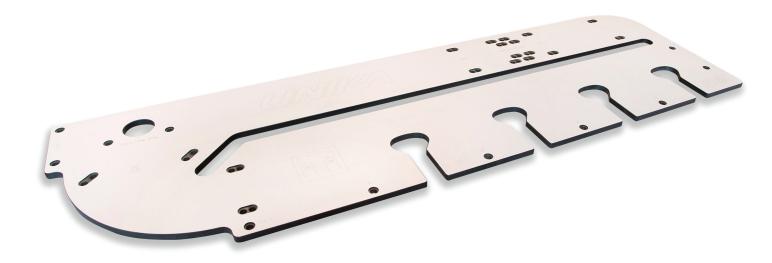

# 900mm Worktop Jig

### **Product Description:**

900mm Worktop Jig

#### **Key Features:**

- Cuts Composite, Laminate, Compact Laminate and Solid Wood Worktops
- Cuts 10mm inset for Composite, Solid Wood and Square Edge Worktops up to 10mm
- 10mm cut required less router work and produces a neater joint
- Cuts 23mm inset for Standard Laminate Worktops with a radius edge of more than 10mm.
- Cuts

500, 600, 616, 635, 650, 700, 900mm worktops 90° Left and Right hand joints

4 Bolt slots for standard and slim line bolts

Slimline bolts are used on worktops with a minimum thickness of 20mm.

Fixed external radius and 100mm radius

35mm Hinge hole cut out

Includes 6 nylon aligning pegs and full user instructions