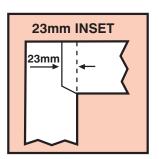

#### **Key Features:**

- Cuts Composite, Laminate, Compact Laminate and Solid Wood Worktops
- Cuts 10mm inset for Composite, Solid Wood and Square Edge Worktops up to 10mm
- 10mm cut required less router work and produces a neater joint
- Cuts 23mm inset for Standard Laminate Worktops with a radius edge of more than 10mm.
- Cuts

#### **Directions for Use:**

Follow instruction manual and choose option for 23mm or 10mm inset.