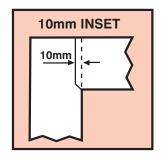

#### **Key Features:**

- Cuts Composite, Laminate, Compact Laminate and Solid Wood Worktops
- Cuts 10mm inset for Composite, Solid Wood and Square Edge Worktops up to 10mm
- 10mm cut required less router work and produces a neater joint
- Cuts 23mm inset for Standard Laminate Worktops with a radius edge of more than 10mm.
- Cuts

#### **Directions for Use:**

Follow instruction manual and choose option for 23mm or 10mm inset.