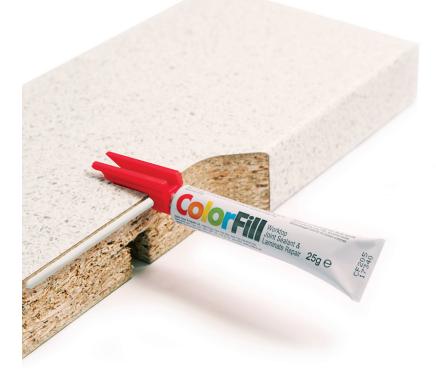

# ColorFill Worktop Joint Sealant

### **Directions for Use:**

A 25g tube of ColorFill is sufficient to seal a 600mm x 40mm or 30mm joint.

Using the applicator to guide, apply a thick bead around the leading edge of the joint to both the bottom and top of the exposed core. Quickly close the joint and allow the excess sealant to squeeze out of the joint, align the two sides and tighten the bolts fully. Remove excess sealant with the angled scraper side of the applicator and clean off the remaining surplus sealant with a solvent moistened tissue taking care not to dislodge any ColorFill still setting in the joint. ColorFill is an adhesive and sealant in one and should not be mixed with or combined with any other material in the joint.

Each ColorFill Blisterpack/Individual box includes an applicator/scraper and 20ml solvent for clean up.