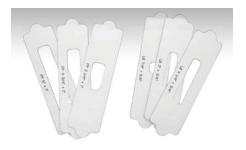

## **Key Features:**

- Unika Lock Jig is designed to cut the mortise and face plate recesses for popular door locks.
- The lock jig uses a set of interchangeable laminate templates which can be used to cut the following sizes:

Face Plate: 6" x 1" 43/4" x 1" 21/4" x 1"

Lock Body:

Deep mortises can be achieved with a suitable size of auger bit.

41/4" x 3/4"

3" x 3/4"

7/8" x 5/8"

 Unika Lock Jig produces quick, clean and accurate results on doors (including hardwood) 34mm to 58mm thick.