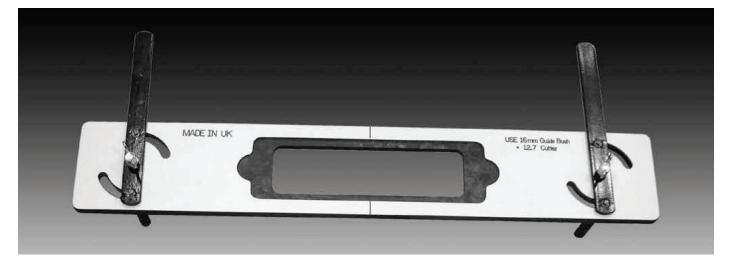

# Compact Lock Jig

## **Key Features:**

- Unika Lock Jig is designed to cut the mortise and face plate recesses for popular door locks.
- The lock jig uses a set of interchangeable laminate templates which can be used to cut the following sizes:

Face Plate: 6" x 1" 43/4" x 1" 21/4" x 1"

Lock Body:

Deep mortises can be achieved with a suitable size of auger bit.

41/4" x 3/4"

3" x 3/4"

7/8" x 5/8"

 Unika Lock Jig produces quick, clean and accurate results on doors (including hardwood) 34mm to 58mm thick.

## **Contents:**

Jig Plate (600mm x 100mm) X2 Self Centring clamps

#### **Other Equipment Required:**

Light Duty Router (900 – 1000 W) 16mm Guide Bush 12.7mm Cutter

**Directions for Use:** Follow instruction manual.

Self centring when clamped to the door.