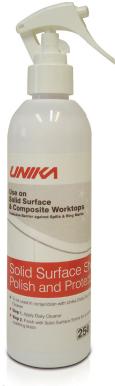

# Solid Surface Shine

## **Key Features:**

Unika Solid Surface Shine is specially formulated for use with Solid Surface and Composite worktops.

It is a protective cleaner and polish and should be applied weekly to condition your worktop and leave a streak free long lasting shine.

Solid Surface Shine leaves a protective barrier against further marks and is a safe non scratch solution.

#### **Directions:**

- First wipe off any dried on food and dirt with Unika Daily Solid Surface Cleaner.
- Spray lightly over the surface to be cleaned.
- Use a clean dry soft cloth to clean the surface and buff to a finish.

### **Consumer Benefits:**

Ready to use spray cleaner designed to give the best streak free polish to Solid Surface and Composite worktops.

Non abrasive so there will be no damage to surfaces.