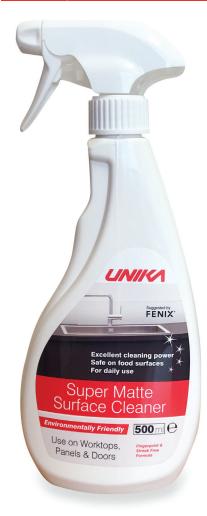

# Super Matte Surface Cleaner

#### **Key Features:**

Use on Super Matte Worktops. Wall Panels and Doors

- Unika Super Matte Surface Cleaner is a ready to use specialist spray cleaner, which has excellent cleaning power on every day grease and grime
- Cleans Super Matte leaving it fingerprint and streak free
- Cleans to a fantastic low sheen finish
- Cleans safely and is biodegradable
- Environmentally friendly

### **Directions:**

Spray directly onto surface. Wipe over with a clean damp cloth and allow to dry.