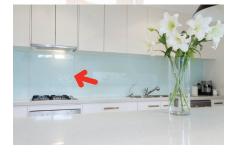

# **Retailer Opportunity:**

- TopSeal can be sold with all kitchen and shower/wall panel installations.
- As TopSeal has excellent grab and gap filling properties it is much more suitable for Backsplashes and Upstands than regular silicone.