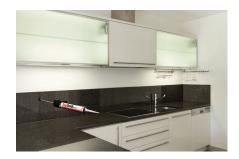

# **Retailer Opportunity:**

- TopSeal can be sold with all kitchen and shower/wall panel installations.
- As TopSeal has excellent grab and gap filling properties it is much more suitable for Backsplashes and Upstands than regular silicone.