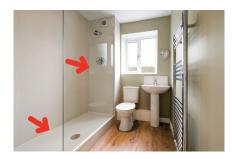

# **Retailer Opportunity:**

- TopSeal can be sold with all kitchen and shower/wall panel installations.
- As TopSeal has excellent grab and gap filling properties it is much more suitable for Backsplashes and Upstands than regular silicone.