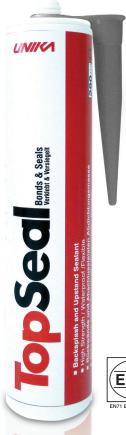

# TopSeal

#### **Features & Benefits:**

- 15 colours ex stock.
- TopSeal is a Colour matched adhesive and sealant. Use on shower/wall panels, backsplashes and worktop upstands. High strength / Waterproof / Flexible. It bonds and Seals at the same time.
- TopSeal adheres to most surfaces - Quartz, Laminate, Stainless Steel, Glass and many more.
- TopSeal is an excellent gap filler and has very little shrinkage.
- Waterproof and flexible once cured.
- 10 15 minutes open time
- Excellent bond strength. Use to secure Upstands, Backsplashes and Wall Panels in place.
- Bonds even to damp surfaces
- TopSeal contains no solvents and is Environmentally friendly. So there is no smell, no fumes and it is non toxic.
- Fast cure even at low temperatures.

TopSeal has an 18 month shelf life (unopened).